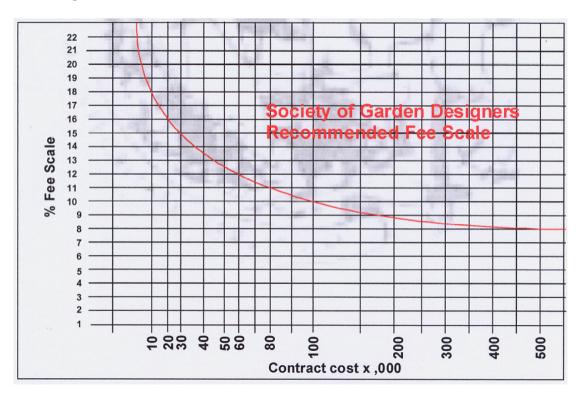

#### 3. STAGE 2 DESIGN & PROJECT SUPERVISION SERVICES.

A fixed fee is calculated by taking a percentage of the estimated construction budget for the project and deducting the fee charged for the Stage 1 design work as above. The services covered by the fixed fee will be itemised in the fee proposal, but typically they will include: setting out and construction drawings – specifications, schedules of works and other tender documents – supervision of construction work. The percentage will be calculated using the SGD Scale (reproduced below), but with the following proviso: the fee will be based on the final budget estimate, not the eventual contract cost.

#### FEE ILLUSTRATION

(a worked example of a full design and project supervision service):

A garden of 600m2 in Longstanton, near Cambridge.

- 1. Initial consultation within 20 miles of Cambridge: no charge.
- Stage 1 design services to include: survey sketch proposals interim budget estimate – concept drawings – planting plans – final budget estimate, for a fixed fee of £1,875.00 plus VAT (based on an estimate of 25 hours work).
- Stage 2 design services to include: setting out and construction drawings specifications, schedules of works and other tender documents supervision of construction work on site, for a fixed fee of £3,525.00 plus VAT. Fee based on a final budget estimate of construction costs of £40K. The SGD recommends a fee of 13.5% for a £30K budget. 13.5% of £40K = £5,400.00, *less* the stage 1 fee of £1,875.00 = £3,525.00.