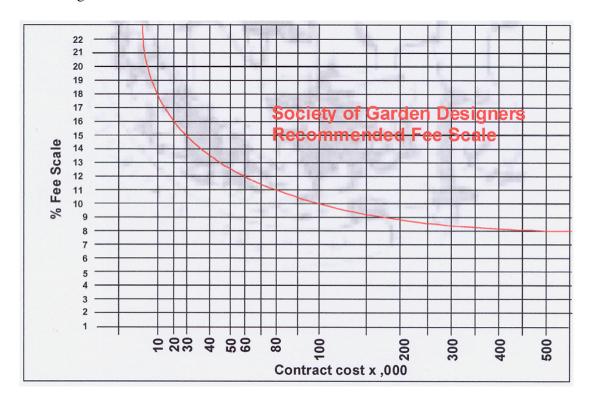

## 3. STAGE 2 DESIGN & PROJECT SUPERVISION SERVICES.

A fixed fee is calculated by taking a percentage of the estimated construction budget for the project and deducting the fee charged for the Stage 1 design work as above. The services covered by the fixed fee will be itemised in the fee proposal, but typically they will include: setting out and construction drawings – specifications, schedules of works and other tender documents – supervision of construction work. The percentage will be calculated using the SGD Scale (reproduced below), but with the following proviso: the fee will be based on the final budget estimate, not the eventual contract cost.

#### **FEE ILLUSTRATION**

(a worked example of a full design and project supervision service):

A garden of 600m2 in Longstanton, near Cambridge.

- 1. Initial consultation within 20 miles of Cambridge: **no charge**.
- 2. Stage 1 design services to include: survey sketch proposals interim budget estimate concept drawings planting plans final budget estimate, for a fixed fee of £1,840.00 (based on an estimate of 23 hours work).
- 3. Stage 2 design services to include: setting out and construction drawings specifications, schedules of works and other tender documents supervision of construction work on site, for a fixed fee of £3,560.00. Fee based on a final budget estimate of construction costs of £40K. The SGD recommends a fee of 13.5% for a £40K budget. 13.5% of £40K = £5,400.00, *less* the stage 1 fee of £1,840.00 = £3,560.00.